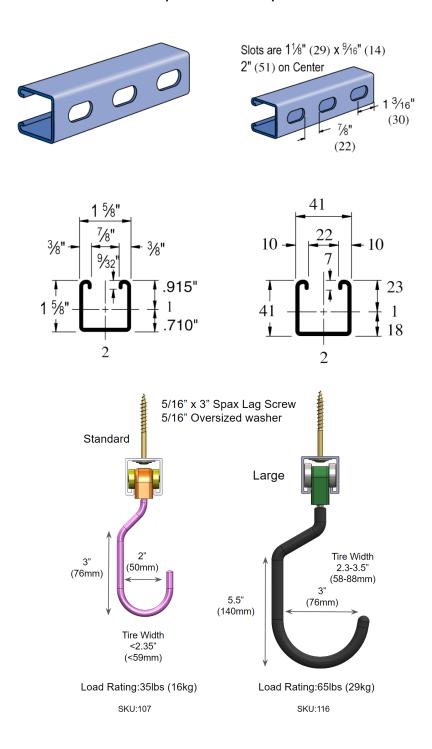

These rolling hangers are made to work with 1"-5%" x 1" 5%" strut channel which should be easy to obtain in your local area at stores like Home Depot and Ace Hardware (Typically in the electrical department). You may see trade names like Super-Strut and Unistrut. Not Sure? Contact us and we can arrange a drop shipment to your address.

- 1"-\% x 1" \%" 12 Ga Strut Channel (10' length / cut to required length)
- Lag Screws (Low profile like Spax 5/16" x 3in or similar) at least 3 per Channel
- Flat washer ¼" x 1", 1 per channel Lag Screw

## **WARNING**

Stay within the rating of the hook

# Get your 1"-% x 1"-%" Strut Channel at local retail stores! USA

Home Depot SKU: #455470

ACE:Item #3227543

Grainger: FS-200SS PG - 120.00 (short slots), FS-200SL PG 120.00 (long slots)